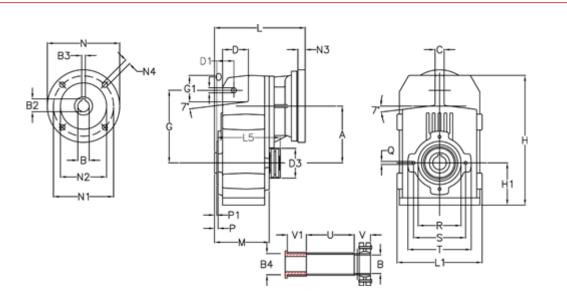

## **Measures**

| A = 128.75 | D1 = 43.5 | l5 = 197.5 | P1                                   | = 3.5    | V = 41  |
|------------|-----------|------------|--------------------------------------|----------|---------|
| B = 30     | d3 = 83   | M = 135.5  | Q                                    | = M10x14 | V1 = 48 |
| B1 = 14    | G = 162   | N = 160    | R                                    | = 110    |         |
| B2 = 16.3  | G1 = 58.0 | N1 = 130   | S                                    | = 130    |         |
| B3 = 5     | H = 290.5 | N2 = 110   | Т                                    | = 150    |         |
| B4 = 30    | H1 = 93.5 | N4 = M8x16 | Tightening torque Nm adapter bushing | g = 6.0  |         |
| C = 20     | L = 213.0 | O = 13     | Tightening torque Nm shrink disc     | = 7.0    |         |
| D = 57.0   | L1 = 188  | P = 6.0    | U                                    | = 120.5  |         |